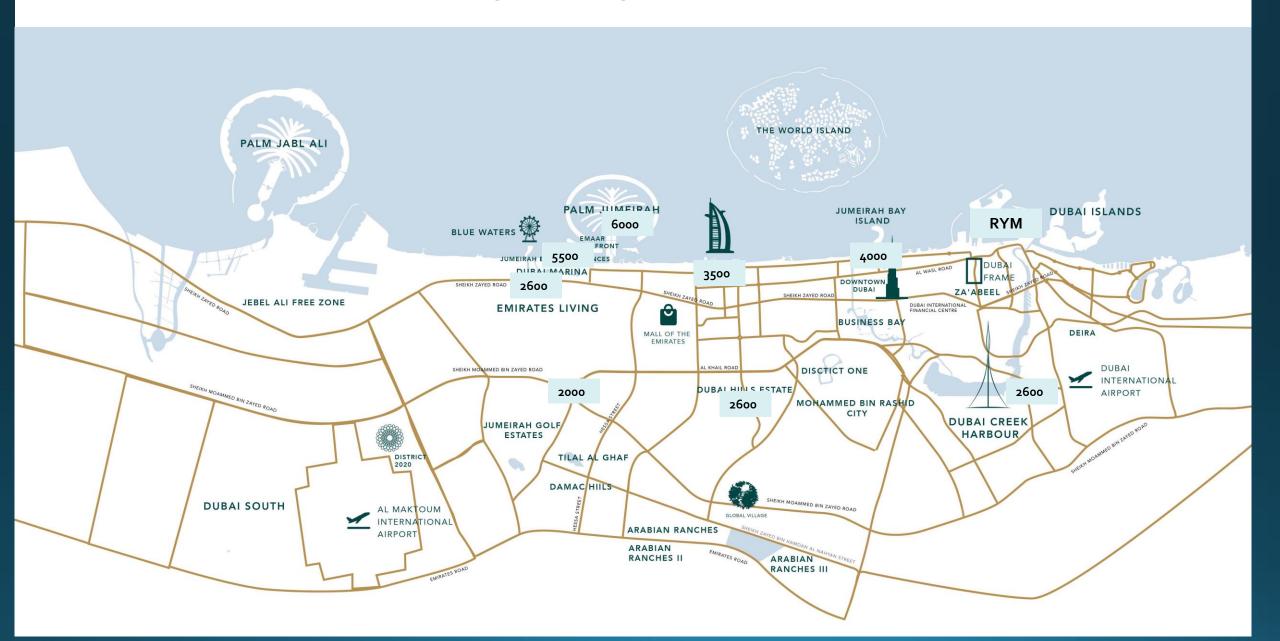

#### An Iconic Waterfront Gem Delivering Stunning Beauty, ROI & Exceptional Appreciation

Rashid Yachts & Marina – An Astounding Growth Trajectory

Stunning PSF Surge of 50%+ in last 3 Years

# Invest Smart!!!

Rashid Yachts & Marina #Oppurtunity

Entry into a waterfront
Development at
inception stage

Integrated Premium Lifestyle
Community close to an International
Cruise Terminal, Buzzing Marina,
Dubai's only Floating Hotel & Vibrant
Promenade

Extremely Attractive PSF with potential to reach AED 4000-5000 PSF by handover

Home to vast amenities including largest canal pool, high end retail, numerous F&B options

One of the last seafront masterplans in Dubai