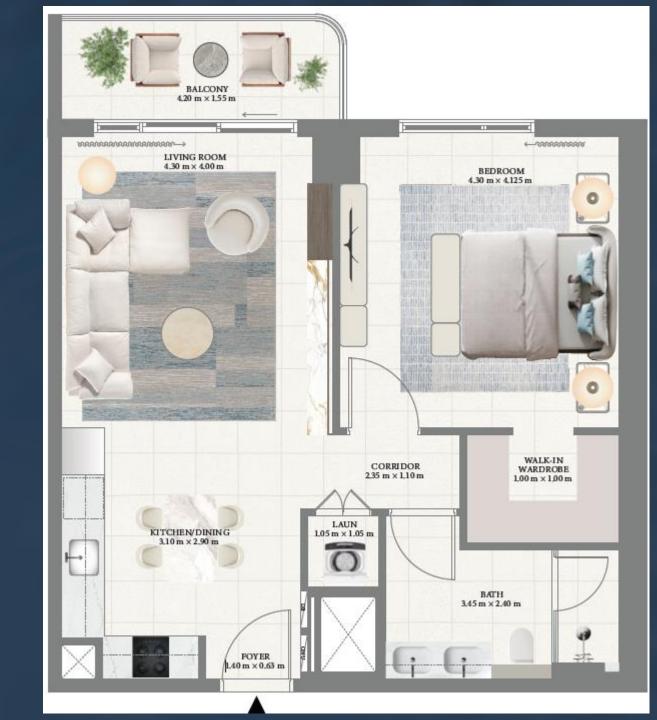

# Porto Views –Typical Floor Plate

Total No Of Units – 14

1 BR Units – 7

2 BR Units – 6

3 BR Units - 1

BESPOKE INTERIORS FOR AN ENRICHED LIFESTYLE

FLOOR PLANS

One Bedroom Units
Fully Fitted Kitchens
Average Area – 790 Sqft