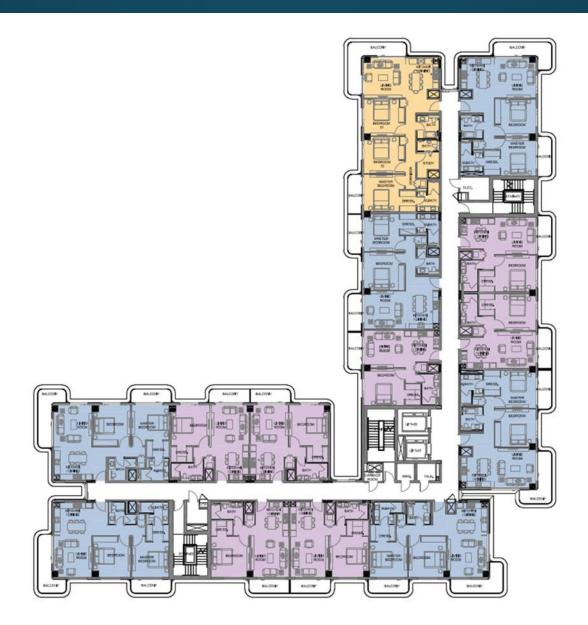

#### Typical Floor Plate

WATER

Total Units 14

- 1BR-7
- 2BR-6
- 3BR-1

TYPICAL FLOOR LEGEND

# Porto Views –Typical Floor Plate

Total No Of Units – 14

1 BR Units – 7

2 BR Units – 6

3 BR Units - 1

BESPOKE INTERIORS FOR AN ENRICHED LIFESTYLE

FLOOR PLANS

One Bedroom Units
Fully Fitted Kitchens
Average Area – 790 Sqft