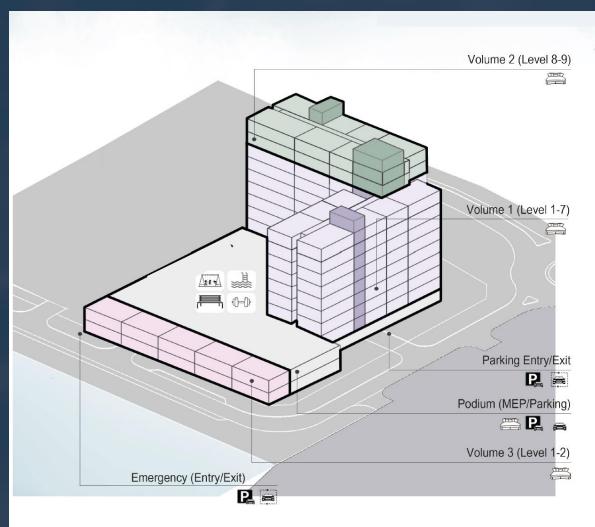

#### PIER POINT -1

## Pier Pont 1& 2 - A Waterfront Paradise Project Configuration