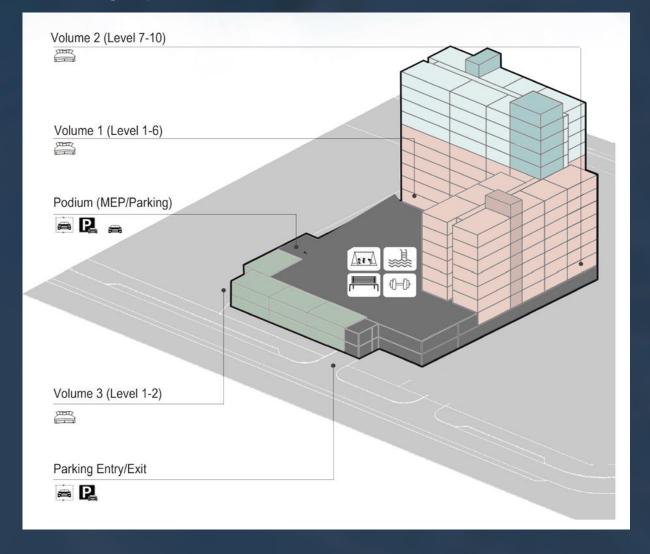

#### PIER POINT -2

## Pier Pont 1& 2 - A Waterfront Paradise Project Configuration