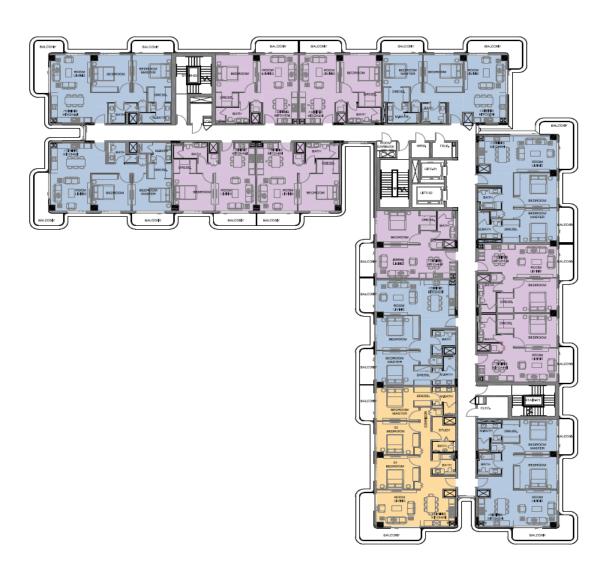

# Porto Views Project Configuration

### Porto Views – Unit Massing

# Porto Views –Typical Floor Plate

Total No Of Units – 14

1 BR Units – 7

2 BR Units – 6

3 BR Units - 1

BESPOKE INTERIORS FOR AN ENRICHED LIFESTYLE

FLOOR PLANS

One Bedroom Units
Fully Fitted Kitchens
Average Area – 790 Sqft

Two Bedroom Units
Fully Fitted Kitchens
Average Area – 1,275 Sqft

Three Bedroom Units
Fully Fitted Kitchens
Average Area – 1,695 Sqft