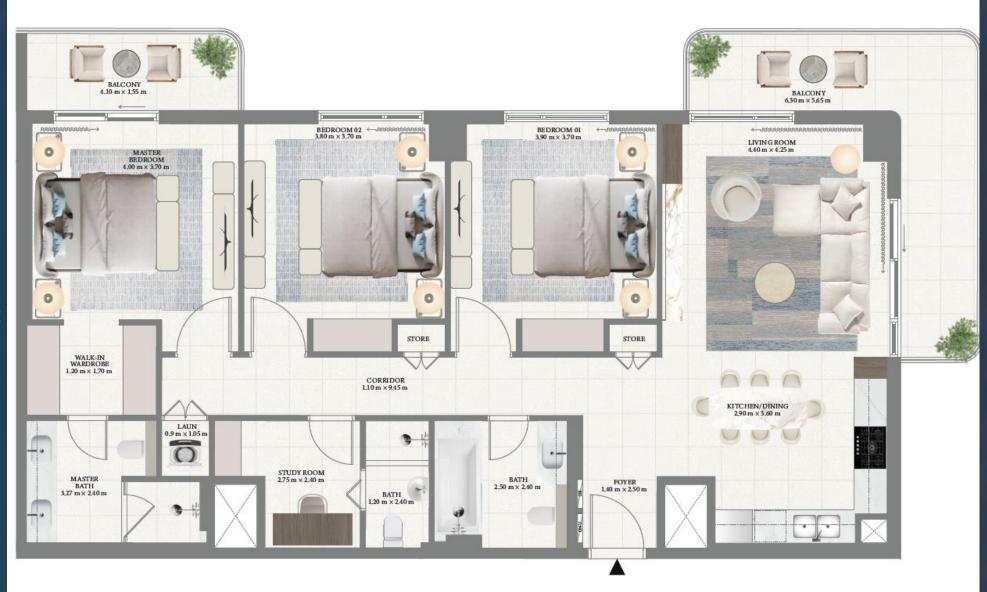

Two Bedroom Units
Fully Fitted Kitchens
Average Area – 1,275 Sqft

Three Bedroom Units
Fully Fitted Kitchens
Average Area – 1,695 Sqft