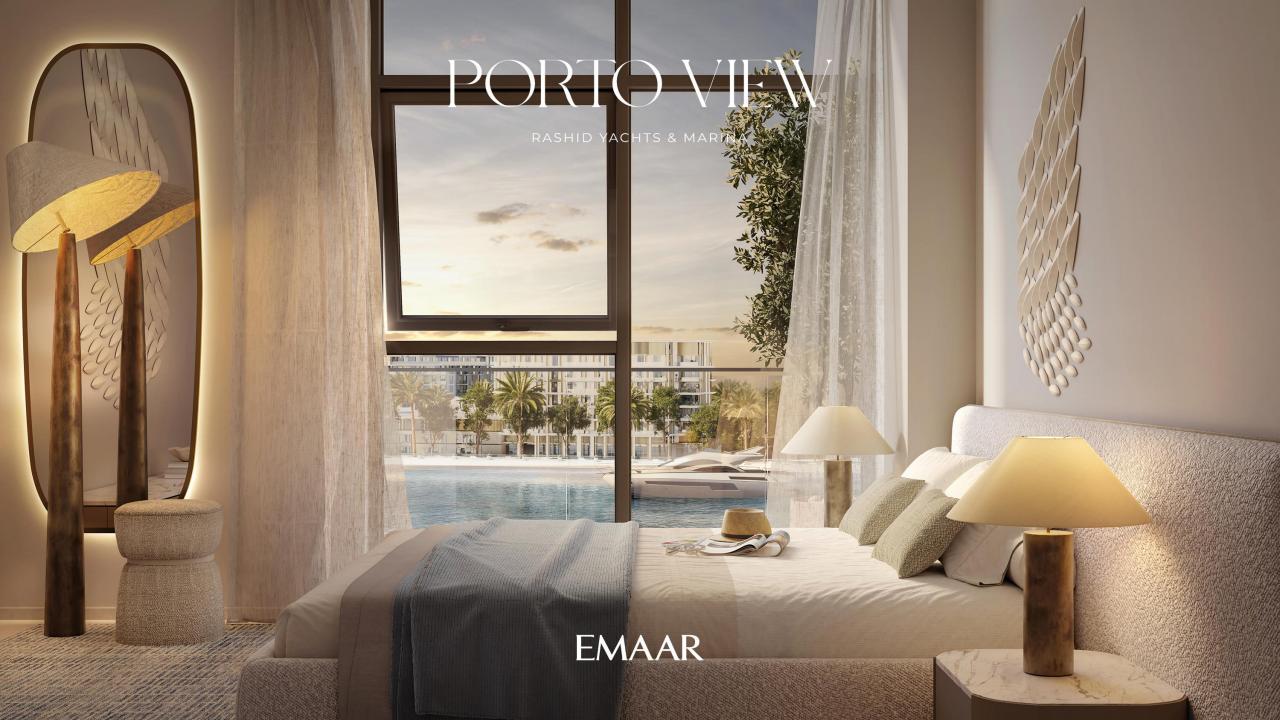

Outlets

#### Spacious Amenities Decks from 3000 to 3600 Sqm



- 1. Plaza Area
- 2. Tree Avenue
- 3. Lawn
- 4. Viewing & Seating Area
- 5. Kids Pool
- 6. Poll Complex
- 7. Adult Pool
- 8. Outdoor Gym
- 9. Kids Play Area
- 10. Yoga Platform
- 11. BBQ Area





## Pier Pont 1& 2 - A Waterfront Paradise Project Configuration

#### PIER POINT -1



#### PIER POINT -2



#### Pier Pont 1& 2 - A Waterfront Paradise



#### Pier Pont 1& 2 - A Waterfront Paradise

#### Typical Floor Plate

WATER

Total Units 14

- 1BR-7
- 2BR-6
- 3BR-1



TYPICAL FLOOR LEGEND

# Porto Views Project Configuration



### Porto Views – Unit Massing





# Porto Views –Typical Floor Plate

Total No Of Units – 14

1 BR Units – 7

2 BR Units – 6

3 BR Units - 1







BESPOKE INTERIORS FOR AN ENRICHED LIFESTYLE









FLOOR PLANS



One Bedroom Units
Fully Fitted Kitchens
Average Area – 790 Sqft



Two Bedroom Units
Fully Fitted Kitchens
Average Area – 1,275 Sqft



Three Bedroom Units
Fully Fitted Kitchens
Average Area – 1,695 Sqft



### Pier Point & Porto Views – Truly Owners Pride!!!

#### **Iconic Location**

- Heart of Mina Rashid, bridging old Dubai's rich traditions with new opportunities.
- Easy access to historical landmarks and modern amenities.

# Exclusive Access & Stunning Views

- Direct access to a lavish community pool and beautifully landscaped surroundings.
- Stunning Views Of the Marina

# Exceptional Design

- Meticulously designed apartments that blend functionality with style.
- Thoughtfully curated layouts maximizing space, natural light, and comfort.

# Premium Landscaped Area