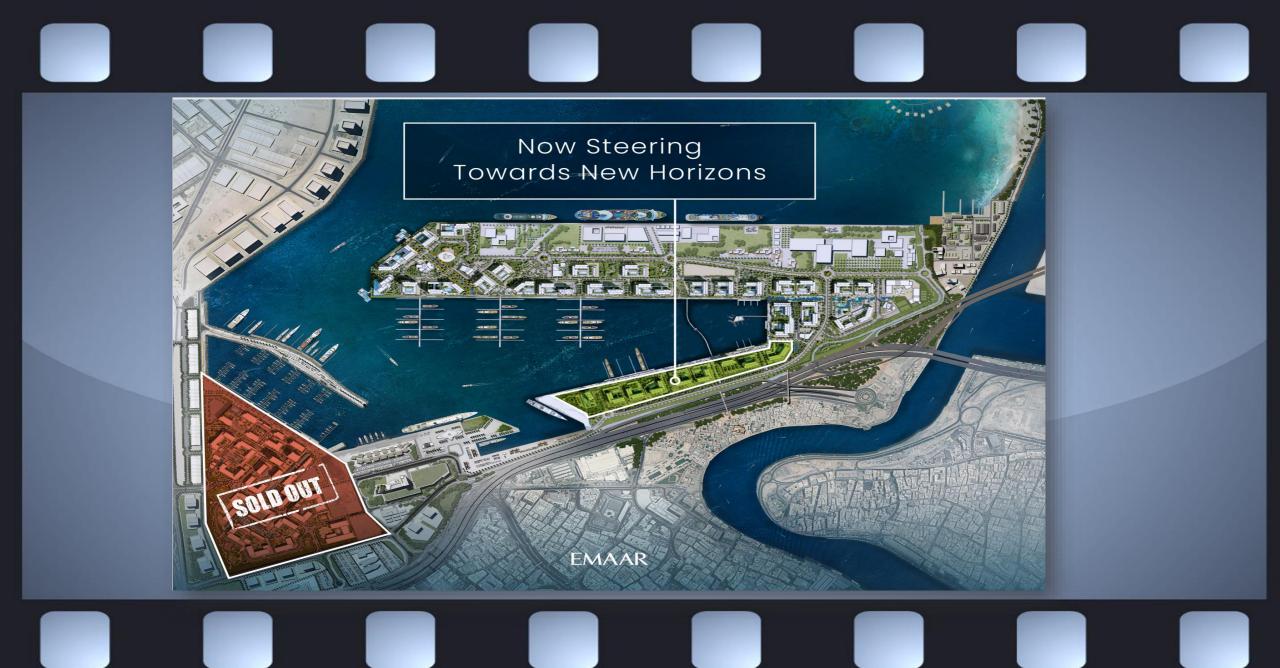

# Launching... Rashid Yachts & Marina - Phase 2

- GFA ~ 717,646 Sqm
- Res Units ~5,525
- 3 Hotels ~ 400 Keys
- 1 School
- 1 Nursery
- Healthcare Facilities
- Ample Parks & Recreational Areas

(For Indicative Representation Only...Subject to Change)

Rashid Yachts and Marina Phase 2 New Landmarks Beckon!!!

#### **EMAAR**

Rashid Yachts and Marina Phase 2
Dubai's New Chapter Of Waterfront
Paradise Unveiled!!!