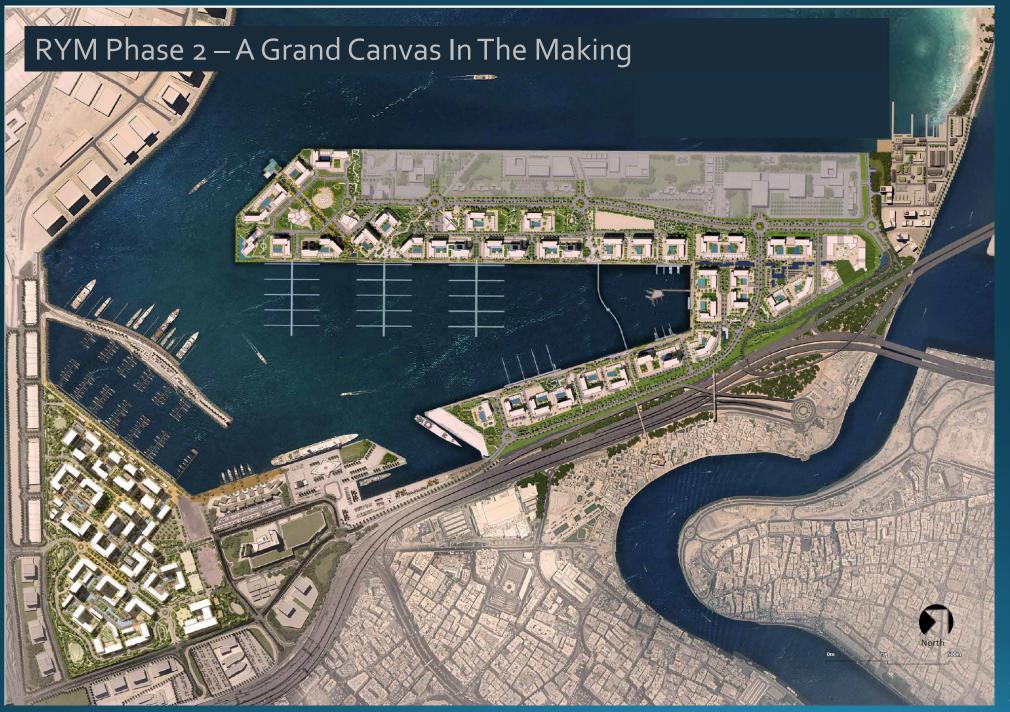

# Launching... Rashid Yachts & Marina - Phase 2

- GFA ~ 717,646 Sqm
- Res Units ~5,525
- 3 Hotels ~ 400 Keys
- 1 School
- 1 Nursery
- Healthcare Facilities
- Ample Parks & Recreational Areas

(For Indicative Representation Only...Subject to Change)

Rashid Yachts and Marina Phase 2 New Landmarks Beckon!!!

#### **EMAAR**

Rashid Yachts and Marina Phase 2
Dubai's New Chapter Of Waterfront
Paradise Unveiled!!!