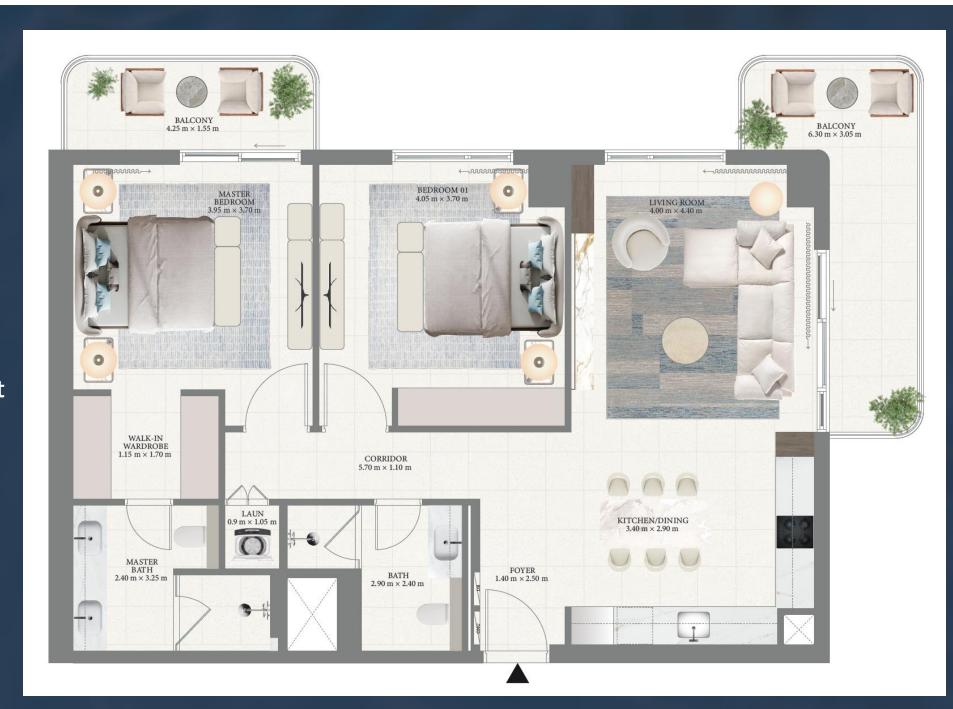

Two Bedroom Units
Fully Fitted Kitchens
Average Area – 1,275 Sqft

Three Bedroom Units
Fully Fitted Kitchens
Average Area – 1,695 Sqft