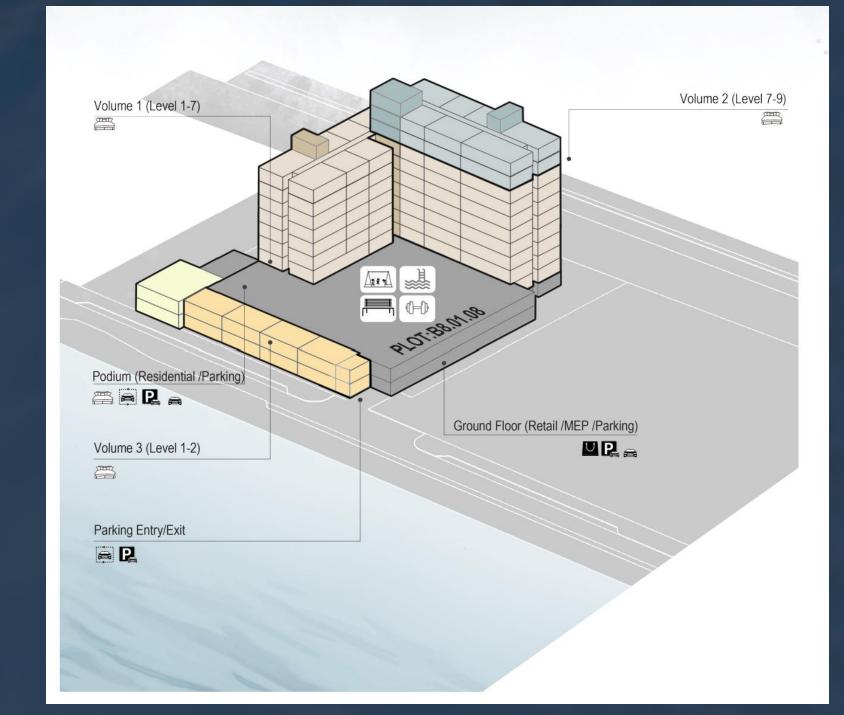

# Launching... Rashid Yachts & Marina - Phase 2

- GFA ~ 717,646 Sqm
- Res Units ~5,525
- 3 Hotels ~ 400 Keys
- 1 School
- 1 Nursery
- Healthcare Facilities
- Ample Parks & Recreational Areas

(For Indicative Representation Only...Subject to Change)