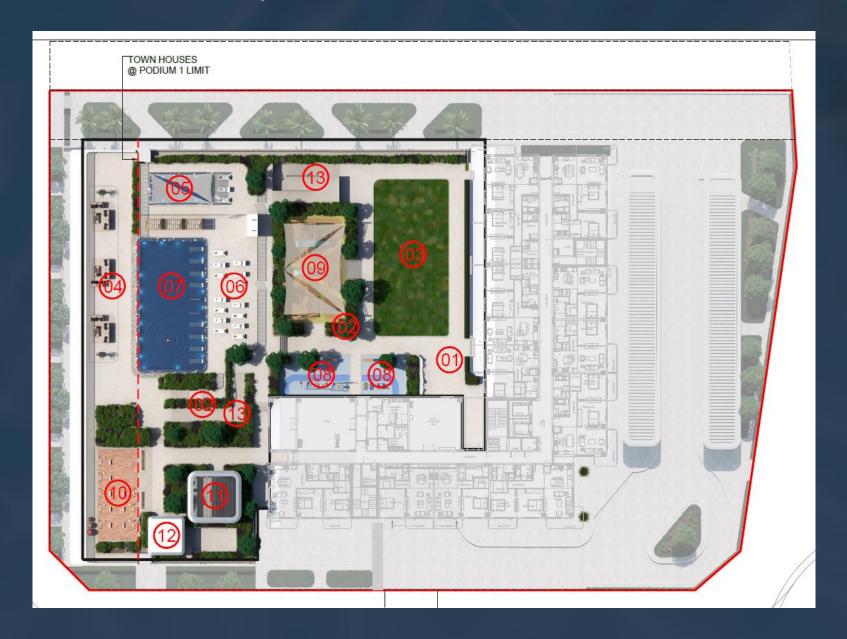

#### Spacious Amenities Decks from 3000 to 3600 Sqm

- 1. Plaza Area
- 2. Tree Avenue
- 3. Lawn
- 4. Viewing & Seating Area
- 5. Kids Pool
- 6. Poll Complex
- 7. Adult Pool
- 8. Outdoor Gym
- 9. Kids Play Area
- 10. Yoga Platform
- 11. BBQ Area