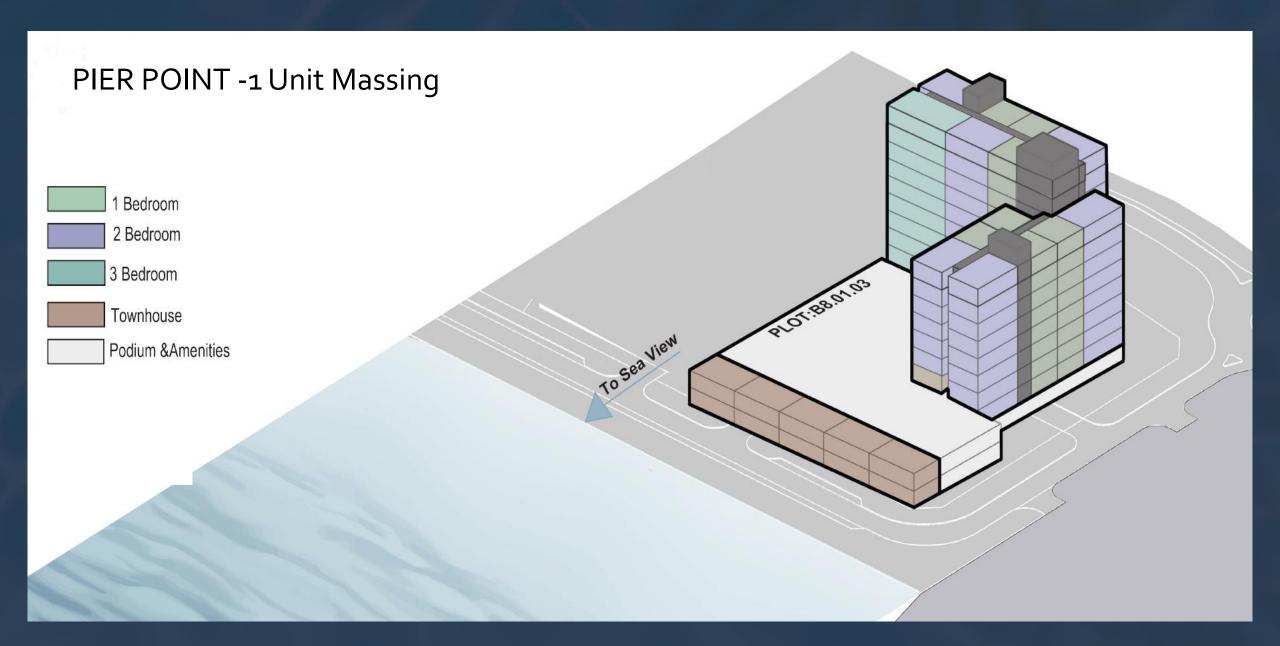

of amenities designed to elevate your lifestyle. From the exclusive infinity pool with marina views to the state-of-the-art gym and dedicated kids' play areas, everything you need is right at your doorstep.

I.

Infinity Pool with Marina Views

Expansive Landscaped Gardens

Exclusive Gym Facilities <u>a</u>

Versatile Multipurpose Rooms



Vibrant Kids' Play Areas A

Elegant Retail Outlets

#### Spacious Amenities Decks from 3000 to 3600 Sqm



- 1. Plaza Area
- 2. Tree Avenue
- 3. Lawn
- 4. Viewing & Seating Area
- 5. Kids Pool
- 6. Poll Complex
- 7. Adult Pool
- 8. Outdoor Gym
- 9. Kids Play Area
- 10. Yoga Platform
- 11. BBQ Area





## Pier Pont 1& 2 - A Waterfront Paradise Project Configuration

#### PIER POINT -1



#### PIER POINT -2



#### Pier Pont 1& 2 - A Waterfront Paradise



#### Pier Pont 1& 2 - A Waterfront Paradise

#### Typical Floor Plate

WATER

Total Units 14

- 1BR-7
- 2BR-6
- 3BR-1



TYPICAL FLOOR LEGEND

# Porto Views Project Configuration



### Porto Views – Unit Massing





# Porto Views –Typical Floor Plate

Total No Of Units – 14

1 BR Units – 7

2 BR Units – 6

3 BR Units - 1







BESPOKE INTERIORS FOR AN ENRICHED LIFESTYLE









FLOOR PLANS



One Bedroom Units
Fully Fitted Kitchens
Average Area – 790 Sqft



Two Bedroom Units
Fully Fitted Kitchens
Average Area – 1,275 Sqft



Three Bedroom Units
Fully Fitted Kitchens
Average Area – 1,695 Sqft



### Pier Point & Porto Views – Truly Owners Pride!!!

#### **Iconic Location**

- Heart of Mina Rashid, bridging old Dubai's rich traditions with new opportunities.
- Easy access to historica